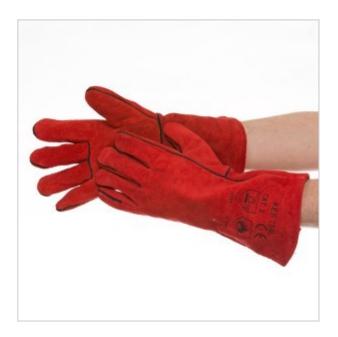

# KIT Red Lined Welding Gauntlet

**Product Code** 

7501

**Available Sizes** 

10

**Available Colours** 

Red

Red Welding Gauntlet made from Split leather, fully lined and welted.

Lining - Full sock lining made from fleecy jersey material and cotton twill.

Characteristics - Siutable for use as a welding glove with particularly good results for burning behaviour and contact with small

molten splashes.