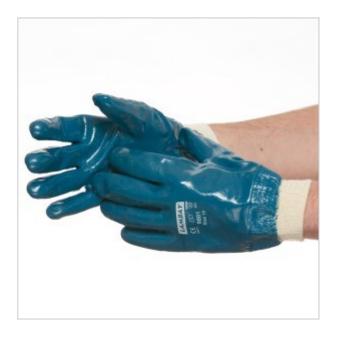

# **KIT NBR Knit Wrist Glove**

**Product Code** 

9801

**Available Sizes** 

8, 9, 10

**Available Colours** 

Blue

#### **Applications**

Construction, General Handling

Nitrile dipped glove, fully coated with knitted wrist. Jersey cotton lining

Coating - Nitrile. Suitable for use for abrasion and offers some chemical resistance.