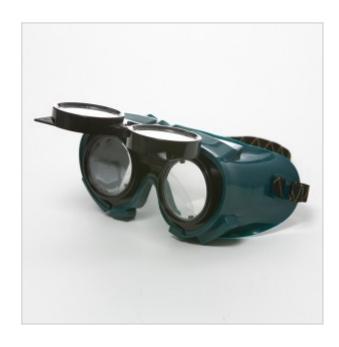

## Click Flip Up Welding Goggle

**Product Code** 

**EYEF** 

**Available Sizes** 

One size only

**Available Colours** 

Green

**Safety Standards** 

Ideal for use in the welding industry.